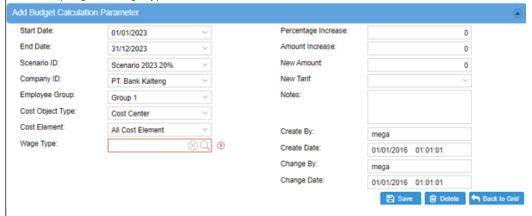

#### Description

Mba Yoma,

Mohon dibantu untuk modul budgeting, ketika pengisian wage type start date dan end date nya otomatis berubah menjadi tahun 1900 dan 31/12/9999. Seharusnya start date dan end date disesuaikan dengan scenario yang dipilih.

## Sebelum pengisian wage type