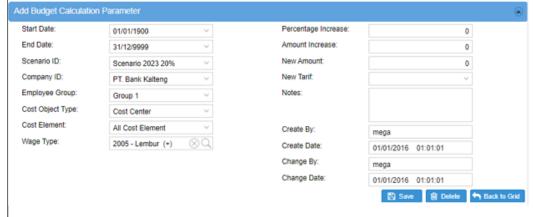

#### Description

Mba Yoma,

Mohon dibantu untuk modul budgeting, ketika pengisian wage type start date dan end date nya otomatis berubah menjadi tahun 1900 dan 31/12/9999. Seharusnya start date dan end date disesuaikan dengan scenario yang dipilih.

### Setelah pengisian wage type

Port: http://103.168.134.28:31130/Account/Login

Terima kasih.